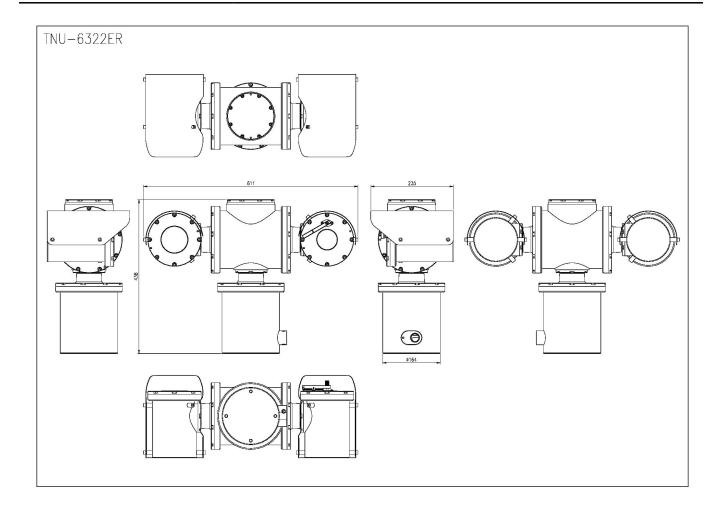

Design and specifications are subject to change without notice. The latest product information / specification can be found at HanwhaVision.com Hanwha Vision is formerly known as Hanwha Techwin.

| Alarm I/O                                     | Input 1ea / Output 1ea                                                                                                                                                              |
|-----------------------------------------------|-------------------------------------------------------------------------------------------------------------------------------------------------------------------------------------|
| Alarm Triggers                                | Analytics, Network disconnect, Alarm input                                                                                                                                          |
| Alarm Events                                  | File upload via FTP and e-mail<br>Notification via e-mail<br>NAS recording at event triggers<br>Alarm output<br>PTZ Preset                                                          |
| Audio In                                      | Selectable(mic in/line in) Supply voltage: 2.5VDC(4mA), Input impedance: 2K Ohm                                                                                                     |
| Audio Out                                     | Line out, Max.output level: 1Vrms                                                                                                                                                   |
| IR Viewable Length                            | 200m                                                                                                                                                                                |
| Water Removal                                 | Support (with Wiper)                                                                                                                                                                |
| Network                                       |                                                                                                                                                                                     |
| Ethernet                                      | RJ-45 (10/100BASE-T)                                                                                                                                                                |
| Video Compression                             | H.265/H.264: Main/Baseline/High, MJPEG                                                                                                                                              |
| Audio Compression                             | G.711 u-law /G.726 Selectable<br>G.726(ADPCM) 8KHz, G.711 8KHz<br>G.726: 16Kbps, 24Kbps, 32Kbps, 40Kbps<br>AAC-LC: 48Kbps at 16KHz                                                  |
| Smart Codec                                   | Manual (5ea area), WiseStream II                                                                                                                                                    |
| Bitrate Control                               | H.264/H.265: CBR or VBR<br>MJPEG: VBR                                                                                                                                               |
| Streaming                                     | Unicast(20 users) / Multicast<br>Multiple streaming(Up to 10 profiles)                                                                                                              |
| Protocol                                      | IPv4, IPv6, TCP/IP, UDP/IP, RTP(UDP), RTP(TCP), RTCP,RTSP, NTP, HTTP, HTTPS, SSL/TLS, DHCP, FTP, SMTP, ICMP, IGMP, SNMPv1/v2c/v3(MIB-2), ARP, DNS, DDNS, QoS, PIM-SM, UPnP, Bonjour |
| Security                                      | HTTPS(SSL) login authentication Digest login authentication IP address filtering User access log 802.1X authentication(EAP-TLS, EAP-LEAP)                                           |
| Application Programming Interface             | ONVIF Profile S/G/T<br>SUNAPI(HTTP API)<br>Wisenet open platform                                                                                                                    |
| General                                       |                                                                                                                                                                                     |
| Webpage Language                              | English, Korean, Chinese, French, Italian, Spanish, German, Japanese, Russian, Swedish, Portuguese, Czech, Polish, Turkish, Dutch, Hungarian, Greek                                 |
| Memory                                        | 1024MB RAM, 256MB Flash                                                                                                                                                             |
| Environmental & Electrical                    |                                                                                                                                                                                     |
| Operating Temperature / Humidity              | -40°C~+60°C(-40°F ~ +140°F) / Less than 95% RH                                                                                                                                      |
| Storage Temperature / Humidity                | -30°C~+60°C(-22°F ~ +140°F) / Less than 95% RH                                                                                                                                      |
| Certification                                 | IECEx, ATEX, KCs, KC, CE<br>IP67, IK10, PESO certified                                                                                                                              |
| Input Voltage                                 | 24VAC                                                                                                                                                                               |
| Power Consumption                             | 24VAC: Max. 99W (Camera)<br>24VAC: Max. 50W (IR)                                                                                                                                    |
| Mechanical                                    |                                                                                                                                                                                     |
|                                               | Motalic Silver / Stainless 2141                                                                                                                                                     |
| Color / Material  Product Dimensions / Weight | Metalic Silver / Stainless 316L 611(W)v438(H)v235(D)mm(24.06v17.24v9.25") 36kg(79.37lb)                                                                                             |
| Product Dimensions / Weight                   | 611(W)x438(H)x235(D)mm(24.06x17.24x9.25"), 36kg(79.37lb)                                                                                                                            |

2MP Explosion-proof Camera

**CAD** Unit:mm [inch]