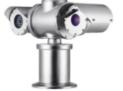

2MP Explosion-proof Camera

#### **Key Features**

- Max. 2MP (1920 x 1080) resolution
- H: 61.8-(Wide)~2.19-(Tele) / V: 36.2-(Wide)~1.24-(Tele) Field of View
- Max. 60fps@2MP (H.265, H.264)
- H.265, H.264, MJPEG codec, WiseStream II
- IR viewable length 200m
- Day & Night (Auto ICR), WDR (120dB)
- Pan/Tilt : 0.5-/sec ~80-/sec, Endless rotation, Preset (300ea)
- Explosion-proof certificate: IECEx, ATEX, KCs, PESO
- Stainless 316L, Built-in wiper
- IP67, IK10