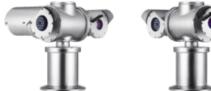

2MP Explosion-proof Camera

#### **Key Features**

- Max. 2MP (1920 x 1080) resolution
- H: 61.8-(Wide)~2.19-(Tele) / V: 36.2-(Wide)~1.24-(Tele) Field of View
- Max. 60fps@2MP (H.265, H.264)
- H.265, H.264, MJPEG codec, WiseStream II
- IR viewable length 200m
- Day & Night (Auto ICR), WDR (120dB)
- Pan/Tilt : 0.5-/sec ~80-/sec, Endless rotation, Preset (300ea)
- Explosion-proof certificate: IECEx, ATEX, KCs, PESO
- Stainless 316L, Built-in wiper
- IP67, IK10