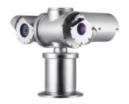

2MP Explosion-proof Camera

#### **Key Features**

- Max. 2MP (1920 x 1080) resolution
- H: 61.8-(Wide)~2.19-(Tele) / V: 36.2-(Wide)~1.24-(Tele) Field of View
- Max. 60fps@2MP (H.265, H.264)
- H.265, H.264, MJPEG codec, WiseStream II
- IR viewable length 200m
- Day & Night (Auto ICR), WDR (120dB)
- Pan/Tilt : 0.5-/sec ~80-/sec, Endless rotation, Preset (300ea)
- Explosion-proof certificate: IECEx, ATEX, KCs, PESO
- Stainless 316L, Built-in wiper
- IP67, IK10

### 2MP Explosion-proof Camera