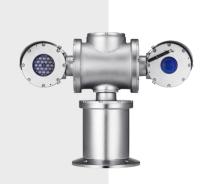

2MP Explosion-proof Camera

#### **Key Features**

- Max. 2MP (1920 x 1080) resolution
- H: 61.8-(Wide)~2.19-(Tele) / V: 36.2-(Wide)~1.24-(Tele) Field of View
- Max. 60fps@2MP (H.265, H.264)
- H.265, H.264, MJPEG codec, WiseStream II
- IR viewable length 200m
- Day & Night (Auto ICR), WDR (120dB)
- Pan/Tilt : 0.5-/sec ~80-/sec, Endless rotation, Preset (300ea)
- Explosion-proof certificate: IECEx, ATEX, KCs, PESO
- Stainless 316L, Built-in wiper
- IP67, IK10

### 2MP Explosion-proof Camera