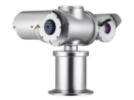

2MP Explosion-proof Camera

#### **Key Features**

- Max. 2MP (1920 x 1080) resolution
- H: 61.8-(Wide)~2.19-(Tele) / V: 36.2-(Wide)~1.24-(Tele) Field of View
- Max. 60fps@2MP (H.265, H.264)
- H.265, H.264, MJPEG codec, WiseStream II
- IR viewable length 200m
- Day & Night (Auto ICR), WDR (120dB)
- Pan/Tilt : 0.5-/sec ~80-/sec, Endless rotation, Preset (300ea)
- Explosion-proof certificate: IECEx, ATEX, KCs, PESO
- Stainless 316L, Built-in wiper
- IP67, IK10

### 2MP Explosion-proof Camera