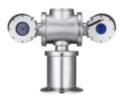

2MP Explosion-proof Camera

#### **Key Features**

- Max. 2MP (1920 x 1080) resolution
- H: 61.8-(Wide)~2.19-(Tele) / V: 36.2-(Wide)~1.24-(Tele) Field of View
- Max. 60fps@2MP (H.265, H.264)
- H.265, H.264, MJPEG codec, WiseStream II
- IR viewable length 200m
- Day & Night (Auto ICR), WDR (120dB)
- Pan/Tilt : 0.5-/sec ~80-/sec, Endless rotation, Preset (300ea)
- Explosion-proof certificate: IECEx, ATEX, KCs, PESO
- Stainless 316L, Built-in wiper
- IP67, IK10