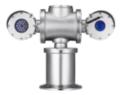

### 2MP Explosion-proof Camera

#### **Specifications**

| Video                       |                                                                                                                                                                              |
|-----------------------------|------------------------------------------------------------------------------------------------------------------------------------------------------------------------------|
| Imaging Device              | 1/2.8" CMOS                                                                                                                                                                  |
| Resolution                  | 1920x1080, 1280x1024, 1280x960, 1280x720, 1024x768, 800x600, 800x448, 720x576, 720x480, 640x480, 640x360, 320x240                                                            |
| Max. Framerate              | H.265/H.264: Max. 60fps/50fps(60Hz/50Hz)<br>MJPEG: Max. 30fps/25fps(60Hz/50Hz)                                                                                               |
| Min. Illumination           | Color: 0.05Lux(F1.6, 1/30sec)<br>BW: 0.005Lux(F1.6, 1/30sec), OLux(IR LED on)                                                                                                |
|                             |                                                                                                                                                                              |
| Lens                        |                                                                                                                                                                              |
| Focal Length (Zoom Ratio)   | 4.44~142.6mm(32x) zoom                                                                                                                                                       |
| Max. Aperture Ratio         | F1.6(Wide)~F4.4(Tele)                                                                                                                                                        |
| Angular Field of View       | H: 61.8-(Wide)~2.19-(Tele) / V: 36.2-(Wide)~1.24-(Tele)                                                                                                                      |
| Min. Object Distance        | Wide 1.5m, Tele 2m                                                                                                                                                           |
| Focus Control               | Oneshot AF                                                                                                                                                                   |
| Lens Type                   | DC auto iris                                                                                                                                                                 |
| D /T:11 / D                 |                                                                                                                                                                              |
| Pan / Tilt / Rotate         |                                                                                                                                                                              |
| Pan Range                   | 360- Endless                                                                                                                                                                 |
| Pan Speed                   | 0.5-/sec ~80-/sec                                                                                                                                                            |
| Tilt Range                  | 180-(-90- ~90- )                                                                                                                                                             |
| Tilt Speed                  | 0.1-/sec ~60-/sec                                                                                                                                                            |
| Sequence                    | Preset(300ea), Swing, Group(6ea), Trace, Tour, Auto Run, Schedule                                                                                                            |
| Preset Accuracy             | ±0.25-                                                                                                                                                                       |
|                             |                                                                                                                                                                              |
| Operational                 |                                                                                                                                                                              |
| Camera Title                | Displayed up to 85 characters                                                                                                                                                |
| Direction Indicator         | Support                                                                                                                                                                      |
| Day & Night                 | Auto(ICR)                                                                                                                                                                    |
| Backlight Compensation      | BLC, HLC, WDR, SSDR                                                                                                                                                          |
| Wide Dynamic Range          | 120dB                                                                                                                                                                        |
| Digital Noise Reduction     | SSNRV                                                                                                                                                                        |
| Digital Image Stabilization | Support                                                                                                                                                                      |
| Defog                       | Support                                                                                                                                                                      |
| Motion Detection            | 8ea, 8point polygonal zones                                                                                                                                                  |
| Gain Control                | Low / Middle / High                                                                                                                                                          |
| White Balance               | ATW / AWC / Manual / Indoor / Outdoor                                                                                                                                        |
| Electronic Shutter Speed    | Minimum / Maximum / Anti flicker (1~1/12,000sec)                                                                                                                             |
| Analytics                   | Defocus detection, Directional detection, Fog detection, Face detection, Motion detection, Appear/Disappear, Enter/Exit, Loitering, Tampering, Virtual line, Audio detection |